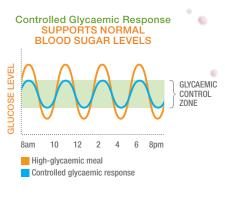

### GLYCAEMIC RESPONSE CONTROL TECHNOLOGY\*

Consuming meals that cause sugar spikes throughout the day forces your body to go through a glycaemic roller coaster. A controlled glycaemic response promotes steady energy levels, minimises fat storage and promotes fat burning.

Controlled Glycaemic Response SUPPORTS NORMAL BLOOD SUGAR LEVELS

Controlled glycaemic response