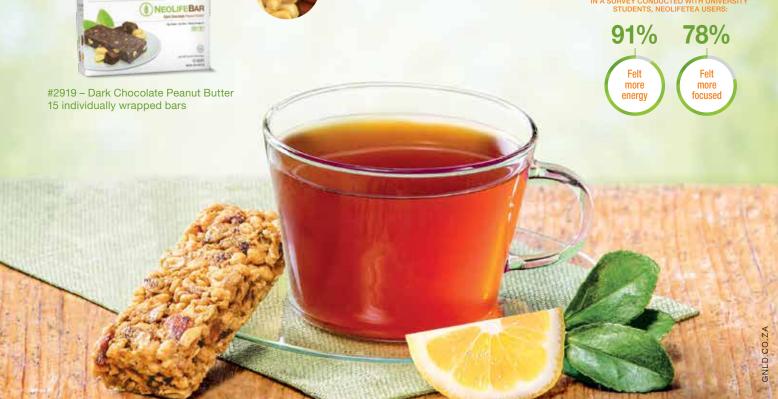

### NeoLifeBar™ TREATS THAT TREAT YOU RIGHT

NeoLifeBar provides nature's whole grains, nuts and seeds, plus antioxidant nutrients from mixed berries for long-lasting energy and optimal health.\*

- Glycaemic response controlled to keep blood sugar levels normal and steady\*
- Makes the perfect AM or PM snack as part of the NeoLife Weight Management Programme
- 10g protein, 5g fibre and 320mg omega-3s from flaxseed
- 750 kilojoules
- 17 vitamins and minerals
- No artificial anything!

#2918 - Fruit & Nuts 15 individually wrapped bars

WHOLE **GRAINS** 

**FLAXSEED** 

MIXED

ASSORTED NUTS

### NeoLifeTea™ ENJOY A CUP OF "GET UP AND GO"

NeoLifeTea is a safe, low-kilojoule solution to boost energy levels while burning fat.\*

- NeoLifeTea is a delicious and refreshing natural energy boost\*
- Exclusive instant Energy **Blend** ingredients promote energy, fat burning and efficient metabolism\*
- Herbal Blend enhances mental alertness and well-being\*
- Standardised green tea extract delivers active EGCG (epigallocatechin gallate)
- Only 21 kilojoules per serving

#2915 - 15 sticks (30 servings)

**ENERGISING BLEND\*** 

HERBAL BLEND\*

FLAVOURED & **SWEETENED** WITH FRUCTOSE & HONEY

IN A SURVEY CONDUCTED WITH UNIVERSITY STUDENTS, NEOLIFETEA USERS: