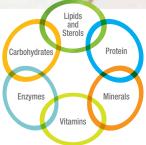

### FORMULA IV® — PIONEERING TOTAL NUTRITION, ONE CELL AT A TIME

Formula IV is more than just a multivitamin and mineral supplement. It is the first multifactor food supplement to provide vitamins and related food factors, minerals, selected enzymes, as well as lipids and sterols. First developed in the 1950s, Formula IV with Tre-en-en® Grain Concentrates has provided people throughout the world with decades of nutritional assurance at the cellular level.

#### FORMULA IV STRENGTHENS THE CHAIN OF LIFE

A chain is only as strong as its weakest link and six nutrient groups should be present in sufficient quantities and in proper balance for your cells to function at their best.