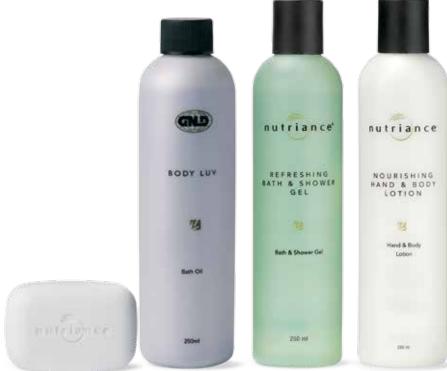

### Nourishing Hand & Body Lotion

- Moisturisers and emollients bring back the silky smooth skin of your youth
- Clinically proven to increase skin moisture by 76%
- Includes renewing aloe vera and soothing pro-vitamin B<sub>5</sub>

### Refreshing Bath & Shower Gel

- Make every day a spa day with skin conditioners and luxurious botanicals, including aloe vera
- Clinically proven to moisturise
- Oil-free, rinses easily and is environmentally friendly
- Refreshingly light fragrance
- Extra mild, non-irritating

### Body Luv Bath Oil

- Delicately light and non-greasy formulation.
   Self-dispersing, spreading easily on contact with water
- Pleasantly fragranced, lingering, but will not conflict with colognes or perfumes
- Prevents dryness and cracking on the surface of the skin
- After bathing, skin feels soft, supple and protected yet without any greasy residue