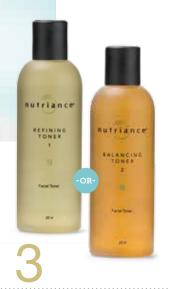

#### Refresh

Nutriance toners act as a gentle astringent to remove any remaining residues, and deliver Green Tea and Echinacea Extracts for antioxidant and immune support. Alcohol-free formula is also great after shaving.

### Refining Toner 1

#### Normal to Dry

 Skin's natural lipid production is encouraged and the oil-tomoisture ratio rebalanced with a unique combination of botanicals

#2318 - 200ml

OR

### Balancing Toner 2

### Combination to Oily

 Clinically proven to reduce skin oiliness by up to 37% and the visible pores by up to 16% while maintaining skin's natural pH balance

#2321 - 200ml