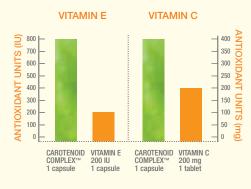

#### MORE ANTIOXIDANT POWER THAN VITAMINS E AND C

Results presented and published in the American Journal of Clinical Nutrition, Free Radical Biology & Medicine, Annals of The New York Academy of Sciences, and Federation of American Societies for Experimental Biology. (Visit www.carotenoidcomplex.com for more information on research results and publications.)

#### FULL-SPECTRUM GOODNESS THAT'S EASY TO ABSORB

More than just beta carotene, Carotenoid Complex provides a full spectrum of 15 powerful carotenoids from carrots, tomatoes, spinach, red bell peppers, strawberries, apricots and peaches—all in a base of pure olive oil to enhance absorption.

#### AN IMMUNITY BOOST FROM GARDEN AND GROVE

When we eat our fruits and veggies, the phytonutrients in those plants may protect our cells from dangerous elements and pump up our immune systems. Research has pointed to the immune-boosting power of carotenoids, which are found in red, orange, yellow, and deep green fruits and vegetables.