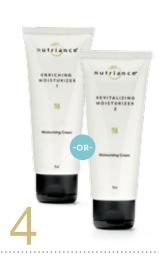

#### Moisturise

Experience Nutriance moisturisers clinically proven to increase skin moisture by up to 86% just 30 minutes after application, and retain up to 70% higher moisture levels even four hours later.

### **Enriching Moisturizer 1**

#### Normal to Dry

 Diminishes the appearance of fine lines and wrinkles with skin conditioning amino acids

#2319 – 75ml

OR

### Revitalizing Moisturizer 2

### Combination to Oily

 Improves skin suppleness, regulates oil production and restores balance with unique botanicals. Oil-free

#2322 – 75ml