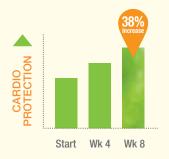

#### CARDIO PROTECTIVE\*

- Reduced triglycerides by 17%
- Improved omega-3 index by 38%
- Improved the ratio of omega-3 to omega-6 fatty acids by 43% in eight weeks

### BALANCES INFLAMMATION\*

Promotes healthy balance of pro- and anti-inflammatory factors. Lowered inflammatory index by 68% in just eight weeks.