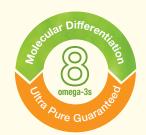

### Potent and Full Spectrum

Each three capsule serving of our exclusive UHPO3 (Ultra High Potency Omega-3) formula provides 1,070mg of total omega-3 fatty acids with standardised amounts of all eight omega-3s. This allows all members of the omega-3 family to work together, optimising benefits and promoting the repair and renewal process.

#### MEET THE WHOLE FAMILY OF OMEGA-3 FATTY ACIDS

- ALA alpha-linolenic acid
- SDA stearidonic acid
- ETA(3) eicosatrienoic acid
- ETA eicosatetraenoic acid
- EPA eicosapentaenoic acid
- HPA heneicosapentaenoic acid
- DPA docosapentaenoic acid
- DHA docosahexaenoic acid

#### PROPRIETARY MOLECULAR DIFFERENTIATION PROCESS

**CONCENTRATES ALL 8 BENEFICIAL OMEGA-3s IN HIGH POTENCY** 