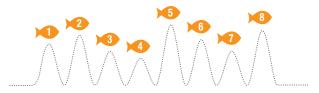

#### MEET THE WHOLE FAMILY OF OMEGA-3 FATTY ACIDS

- ALA alpha-linolenic acid
- SDA stearidonic acid
- ETA(3) eicosatrienoic acid
- ETA eicosatetraenoic acid
- EPA eicosapentaenoic acid
- HPA heneicosapentaenoic acid
- DPA docosapentaenoic acid
- DHA docosahexaenoic acid