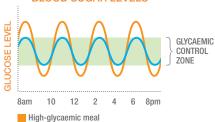

### GLYCAEMIC RESPONSE CONTROL TECHNOLOGY\*

Consuming meals that cause sugar spikes throughout the day forces your body to go through a glycaemic roller coaster. A controlled glycaemic response promotes steady energy levels, minimises fat storage and promotes fat burning.

Controlled Glycaemic Response SUPPORTS NORMAL BLOOD SUGAR LEVELS

Controlled glycaemic response