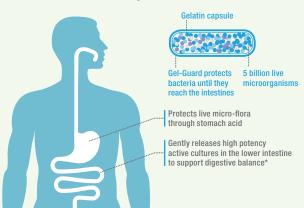

### Acidophilus Plus™

Regulate intestinal activity, promote colon health and support immunity with a healthy balance of intestinal flora.\*

- Intestine-targeted probiotics
- Five billion 'live' microorganisms per capsule the same as in 10 servings of yoghurt, and the convenience of once a day serving
- Isolated from cultured dairy foods, so you can get the benefits without the extra kilojoules from these foods
- Proprietary blend of five types of clinically proven probiotics: Lactobacillus acidophilus, Lactobacillus bulgaricus, Lactobacillus casei, Bifidobacterium bifidum and Streptococcus thermophilus
- Exclusive 'Gel-Guard' Enteric Protection System Guarantees
   Delivery by protecting against harsh stomach acid and ensuring that maximum numbers of live bacteria are delivered in the intestine

### Pay less for your daily dose of probiotics

Five billion 'live' microorganisms in one capsule of Acidophilus Plus—the same as in 10 servings of yoghurt!

x10 \$\$\$\$

### EXCLUSIVE GEL-GUARD™ ENTERIC PROTECTION SYSTEM

Guarantees delivery of beneficial cultures

BACKED BY SCIENCE