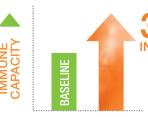

# Boost overall immune function by 37% in just 20 days

JUST 20 DAYS

- Enhances immune response of white blood cell – "natural killer" cells and lymphocytes\*
- Reduces oxidation of cholesterol thereby promoting heart health\*
- Boosts antioxidant levels in the blood for long-term cellular protection against free radical damage\*