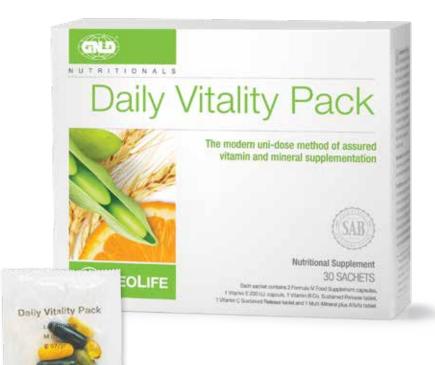

### **Daily Vitality Pack**

Daily Vitality Pack provides 30 conveniently packed sachets that are easy to take anywhere at anytime. Each sachet provides you with a combination of essential vitamins and minerals as well as Tre-en-en® to ensure you meet your daily micronutrient needs.

See page 45 for more details. #2593 – 30 sachets

### Daily Vitality Pack™

Daily Vitality Pack provides 30 conveniently packed sachets that are easy to take anywhere at anytime. Each sachet provides you with a combination of essential vitamins and minerals as well as Tre-en-en® to ensure you meet your daily micronutrient needs.

- Formula IV, with Tre-en-en® Grain Concentrates
- Vitamin C and Vitamin B Co. Sustained Release control nutrient delivery for approximately 6 hours
- Broad spectrum mineral supplementation
- Antioxidant benefits of Vitamin C and E #2593 – 30 sachets