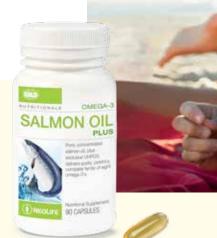

🎧 Salmon Oil Plus™

#### BALANCE YOUR CELLS – MAXIMISE GOOD HEALTH

Clinically proven to support heart and cardiovascular health, and to lower inflammatory index by 68% in just eight weeks. This pure and potent fish oil is complete with standardised amounts of all eight omega-3s and screened for over 200 potential contaminants with an allowable detection limit of ZERO.\* See page 10.

### HEART, BRAIN, JOINTS AND MORE

Clinically proven to support heart and cardiovascular health, Omega-3 Salmon Oil Plus may also promote youthful brain function, healthy flexible joints and healthy eyes. Ideal for pregnant women to support foetal eye and brain development. NeoLife's Omega-3 Salmon Oil Plus has been clinically tested in humans and the results have been published in some of the world's most prestigious scientific journals.

THE WORLD'S
FINEST ULTRA HIGH
POTENCY FISH OIL,
COMPLETE WITH
STANDARDISED
AMOUNTS OF ALL
EIGHT OMEGA-3s,
WITH GUARANTEED
PURITY.