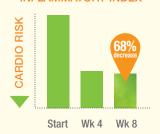

#### BALANCE YOUR CELLS – MAXIMISE GOOD HEALTH

Clinically proven to support heart and cardiovascular health, and to lower inflammatory index by 68% in just eight weeks. This pure and potent fish oil is complete with standardised amounts of all eight omega-3s and screened for over 200 potential contaminants with an allowable detection limit of ZERO.\* See page 10.

### BALANCES INFLAMMATION\*

Promotes healthy balance of pro- and anti-inflammatory factors. Lowered inflammatory index by 68% in just eight weeks.

### Omega-3 Salmon Oil Plus™

In addition to supporting cardiovascular health and brain function, omega-3s have also been shown to assist in promoting joint comfort and balance inflammation.\*

 Supports a healthy balance of pro- and anti-inflammatory factors.
 Clinically proven to lower inflammatory index by 68% in just eight weeks\*