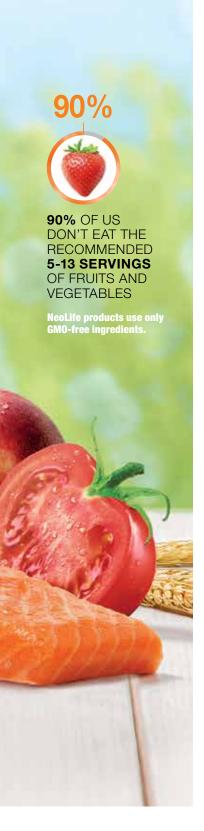

### CHALLENGE YOURSELF TO LIVE BETTER

- Less than 1 serving of whole grains is consumed daily
- Protective lipids and sterols have been stripped from whole grains to increase their shelf life
- Many don't eat fish due to concerns about heavy metals and contaminants
- A majority of people are below the average requirement for some basic essential vitamins and minerals