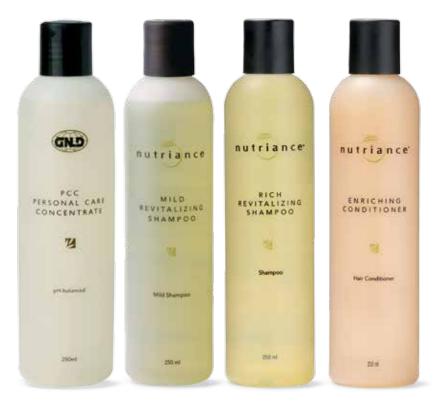

### PCC - Personal Care Concentrate

- PCC is formulated for every member of the family and every personal cleaning need
- This pH balanced concentrate can be used as a liquid cleaning agent in the bath, to clean the dirtiest of hands or to wash the most delicate lingerie
- Formulated with gentle, yet effective cleansers that refresh the skin and leave no greasy residue
- Lasting foam, making bathing a delight
- Liquid cleanser, easy to dispense and easy to travel with
   #2309 – 250 ml

### Mild Revitalizing Shampoo

- A gentle and moisturising formula enriched with provitamin B<sub>5</sub> (panthenol) and vitamin B<sub>3</sub> (niacinamide) as well as soothing aloe vera and chamomile extract for fragile, sensitive, dry hair and scalp
- Thorough cleansing without stripping moisture, provided by a synergistic, extra-mild multi-cleanser system
- Free-rinsing formula leaves hair vibrant and easy to manage

### Rich Revitalizing Shampoo

- Cleanses gently while removing dirt, grime and styling product residue
- Brings natural radiance, bounce and shine to normal and oily hair
- Enjoy soft, silky, manageable hair

### **Enriching Conditioner**

- Locks in moisture for vibrant, soft hair
- Smoothes hair without weighing it down
- Strengthens hair with naturally occurring ingredients

#2312 – 250ml