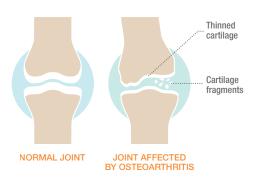

# **Healthy Joints**

#### MAINTAIN COMFORT AND MOBILITY

NeoLife nutritionals may assist in maintaining healthy cartilage and inflammatory balance to promote healthy, comfortable joints.\*

### Full Motion®

Glucosamine, a nutrient that occurs naturally in our bodies, has been shown to assist in stimulating the regeneration of healthy joint cartilage by inhibiting the enzymes that break down the cushioning in joints, thereby promoting comfort and flexibility\*.