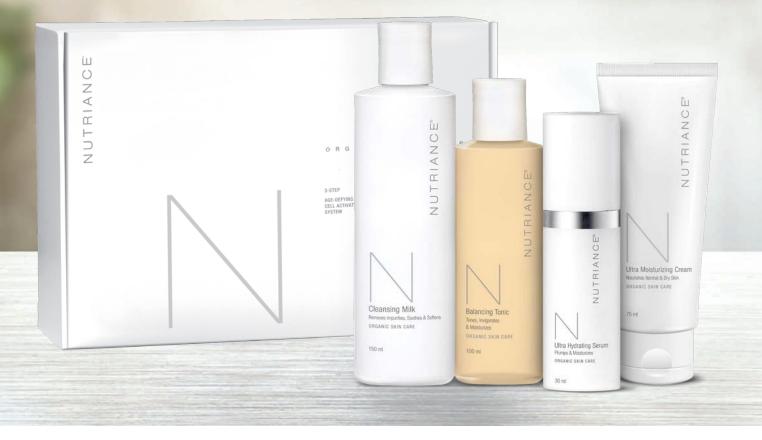

#### Nutriance Organic 3-Step System

The Age-Defying Cell Activating System harnesses the synergistic properties of Nutriance Organic, in three simple steps designed to match your skin type.

#2935 - 3-Step System, Combination to Oily #2934 - 3-Step System, Normal to Dry

#### 3-Step System, Plus Gentle Makeup Remover

#2937 - 3-Step System, Combination to Oily #2936 - 3-Step System, Normal to Dry

See pages 47-50 for more details

Clinically Tested Paraben-Free pH Balanced 100% Vegan Cruelty-Free Non-Comedogenic