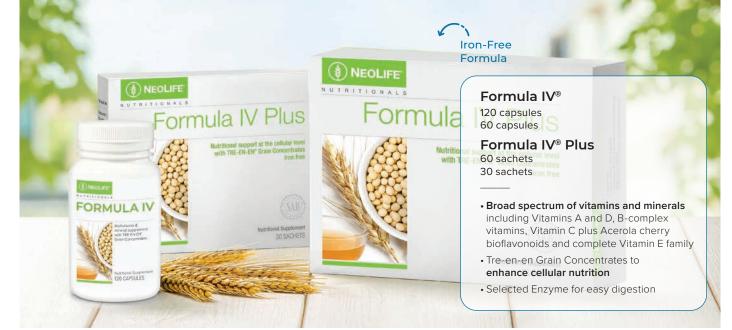

# Formula IV<sup>®</sup> – Pioneering total nutrition, one cell at a time

Formula IV is more than just a multivitamin and mineral supplement. It is the first multifactor food supplement to provide vitamins and related food factors, minerals, selected enzymes, as well as lipids and sterols. First developed in the 1950s, Formula IV with Tre-en-en® Grain Concentrates has provided people throughout the world with decades of nutritional assurance at the cellular level.

#### FORMULA IV STRENGTHENS THE CHAIN OF LIFE

Because a chain is only as strong as its weakest link, six nutrient groups should be present in sufficient quantities and in proper balance for your cells to function at their best.

#### **CHOICE OF FORMULAS**

| FORMULA IV<br>Original Multifactor Food Supplement | FORMULA IV PLUS                                                         |
|----------------------------------------------------|-------------------------------------------------------------------------|
| For all adults                                     | For mature adults and anyone seeking an iron-free formula               |
| Contains iron from parsley                         | Iron-free formula                                                       |
| Broad spectrum mineral support                     | Additional mineral support<br>from selenium, chromium and<br>molybdenum |
| Proprietary Tre-en-en<br>Grain Concentrates        | 50% more proprietary<br>Tre-en-en Grain Concentrates                    |

#### Multi™

30 tablets

- Provides ideal foundation nutrition
- Comprehensive formula that delivers a broad spectrum of key nutrients including vitamins, minerals and trace minerals
- Iron-free for those who already obtain sufficient amounts of iron from their diet