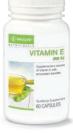

#### Vitamin E 200 IU<sup>™</sup> 60 capsules

Functions as a powerful, fat soluble antioxidant contributing to the protection of cells from oxidative stress and is also a factor in the maintenance of good health.

Vitamin E<sup>™</sup>

200 IU 60 capsules

Contributes to the **protection of cells from oxidative stress** and it is a factor in the maintenance of good health. Whole-food sourced Vitamin E 200 IU:

- Delivers all eight forms of vitamin E for broad spectrum protection: four tocopherols and four tocotrienols
- Provides **nature's own vitamin E** that is more potent than synthetic forms