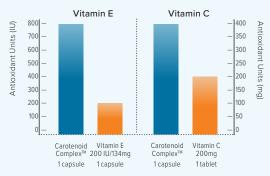

#### MORE ANTIOXIDANT POWER THAN VITAMINS E AND C

\*\*NOTE: measured as an increase in overall lymphocyte proliferation, a recognised standard for measuring immune competence and capacity to respond to an immune challenge

Results presented and published in the American Journal of Clinical Nutrition, Free Radical Biology & Medicine, Annals of The New York Academy of Sciences, and

Federation of American Societies for Experimental Biology. (Visit www.carotenoidcomplex.com for more information on research results and publications.)