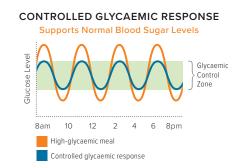

#### GLYCAEMIC RESPONSE CONTROL TECHNOLOGY

Consuming meals that cause sugar spikes throughout the day forces your body to go through a glycaemic roller coaster. A controlled glycaemic response promotes steady energy levels, minimises fat storage and promotes fat burning.

#### GLYCAEMIC RESPONSE CONTROLLED

Minimises fat storage—Promotes fat burning

✓ INCLUDES MUSCLE-RETAINING BCAAS (Branched-Chain Amino Acids)

PROMOTES GUT-BRAIN SATIETY SIGNALLING

NeoLife products use only GMO-free ingredients.