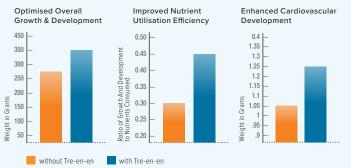

#### PROVEN PERFORMANCE

It was shown that when Tre-en-en is present in the diet, overall growth and development, nutrient utilisation efficiency and cardiovascular development improved.

#### STUDY CONDUCTED AT TEXAS A&M UNIVERSITY