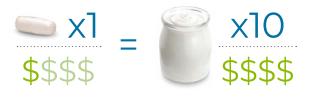

#### Acidophilus Plus™

60 capsules

Regulate intestinal activity, promote colon health and support immunity with a healthy balance of intestinal flora.

- Intestine-targeted probiotics
- Five billion 'live' microorganisms per capsule – the same as in 10 servings of yoghurt, and the convenience of once a day serving
- Isolated from cultured dairy foods, so you can get the benefits without the extra kilojoules from these foods
- Proprietary blend of five types of clinically proven probiotics:

#### PAY LESS FOR YOUR DAILY DOSE OF PROBIOTICS

Five billion 'live' microorganisms in one capsule of Acidophilus Plus—the same as in 10 servings of yoghurt!