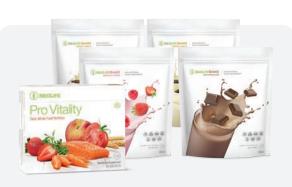

#### Weight Loss Pack

A 30-day supply of everything you need in order to see maximum "body shaping" results. Contains four (15-serving) NeoLifeShake pouches and one (30-serving) box of Pro Vitality. See pages 6-13 for more details.

> Your choice of: 1 box of Pro Vitality 4 pouches of NeoLifeShake