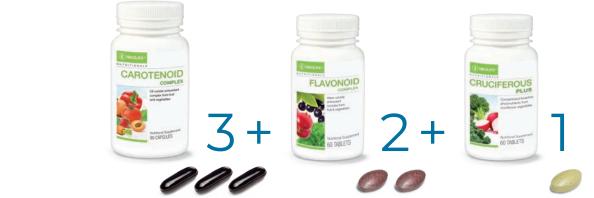

#### COMBINING THREE POWERFUL NUTRITIONALS

Each convenient sachet provides:

- 3 capsules of Carotenoid Complex
- 2 tablets of Flavonoid Complex
- 1 tablet of Cruciferous Plus

#### **CAROTENOID COMPLEX:**

Clinically proven in a study conducted by USDA researchers

37%1 Boost to Overall Immune Function

See page 9 for more details

#### Flavonoid Complex<sup>™</sup> 60 tablets

### Cruciferous Plus™

60 tablets