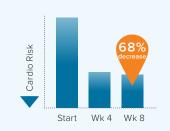

#### BALANCES INFLAMMATION Promotes healthy balance of

pro- and anti-inflammatory factors. Lowered inflammatory index by 68% in just eight weeks.

### LOWERED INFLAMMATORY