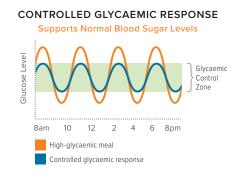

#### GLYCAEMIC RESPONSE CONTROL TECHNOLOGY

Consuming meals that cause sugar spikes throughout the day forces your body to go through a glycaemic roller coaster. A controlled glycaemic response promotes steady energy levels, minimises fat storage and promotes fat burning.