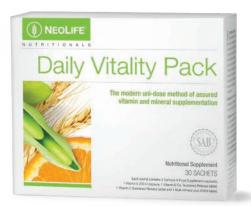

#### Daily Vitality Pack 30 sachets

oo saene

Daily Vitality Pack provides 30 conveniently packed sachets that are easy to take anywhere at anytime. Each sachet provides you with a combination of essential vitamins and minerals as well as Tre-en-en® to ensure you meet your daily micronutrient needs. See page 41 for more details.

#### Daily Vitality Pack

30 sachets

Daily Vitality Pack provides 30 conveniently packed sachets that are easy to take anywhere at anytime. Each sachet provides you with a combination of essential vitamins and minerals as well as Tre-en-en® to ensure you meet your daily micronutrient needs.

- Formula IV, with Tre-en-en® Grain Concentrates
- Vitamin C and Vitamin B Co. Sustained Release control nutrient delivery for approximately 6 hours
- Broad spectrum mineral supplementation
- Antioxidant benefits of Vitamin C and E