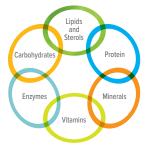

#### FORMULA IV STRENGTHENS THE CHAIN OF LIFE

Because a chain is only as strong as its weakest link, six nutrient groups should be present in sufficient quantities and in proper balance for your cells to function at their best.