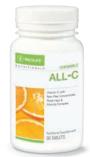

#### Chewable **All-C**™ 90 tablets

• Chewable vitamin C with the power of 4 oranges in each tablet to support immunity

See page 43 for more details.

All-C™

Chewable 90 tablets

Contributes support to the normal functioning of the **immune system** and collagen formation for normal functioning of **teeth and gums**.

- Vitamin C equivalent of four oranges in each tablet
- Delicious cherry flavour both adults and children enjoy

Chewable All-C<sup>™</sup> 90 tablets

- Delicious cherry flavour that both adults and children enjoy
- Vitamin C equivalent of four oranges in each tablet
- With rose hips and acerola cherries – nature's richest vitamin C sources
- Exclusive Neo-Plex Concentrate