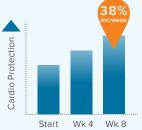

#### CARDIO PROTECTIVE

- Reduced triglycerides by 17%
- Improved omega-3 index by 38%
- Improved the ratio of omega-3 to omega-6 fatty acids by 43% in eight weeks

#### IMPROVED OMEGA-3 INDEX