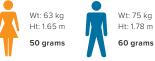

#### DAILY PROTEIN REQUIREMENT

0.8g/kg body weight

Higher amounts recommended for growing children, teens, pregnant and lactating women and those trying to lose weight.