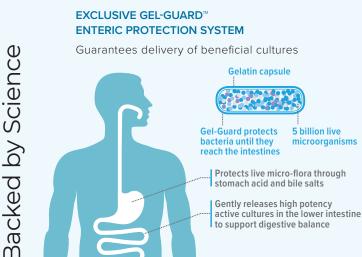

#### Acidophilus Plus™

60 capsules

Regulate intestinal activity, promote colon health and support immunity with a healthy balance of intestinal flora.

- Intestine-targeted probiotics
- Five billion 'live' microorganisms per capsule – the same as in 10 servings of yoghurt, and the convenience of once a day serving
- Isolated from cultured dairy foods, so you can get the benefits without the extra kilojoules from these foods
- Proprietary blend of five types of clinically proven probiotics:

Lactobacillus acidophilus, Lactobacillus delbrueckii bulgaricus, Lactobacillus paracasei, Bifidobacterium animalis and Streptococcus thermophilus

• Exclusive 'Gel-Guard' Enteric Protection System Guarantees Delivery by protecting against harsh stomach acid and ensuring that maximum numbers of live bacteria are delivered in the intestine

#### PAY LESS FOR YOUR DAILY DOSE OF PROBIOTICS

Five billion 'live' microorganisms in one capsule of Acidophilus Plus—the same as in 10 servings of yoghurt!